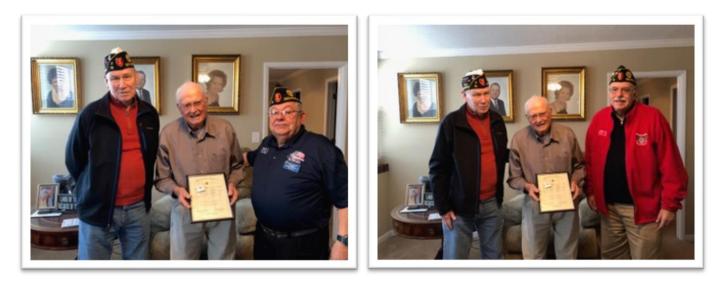

Commander Harald Belletete, 2nd Vice Commander Donald Smith, and Finance Officer Charles Doubek, visiting Comrade Roland Guyse at River Oaks Apartment to present him with the American Legion Continues Membership of 70 Years award. Ronald is 92 Years old, a member of our Post and a member of the American Legion since his 22nd Birthday.