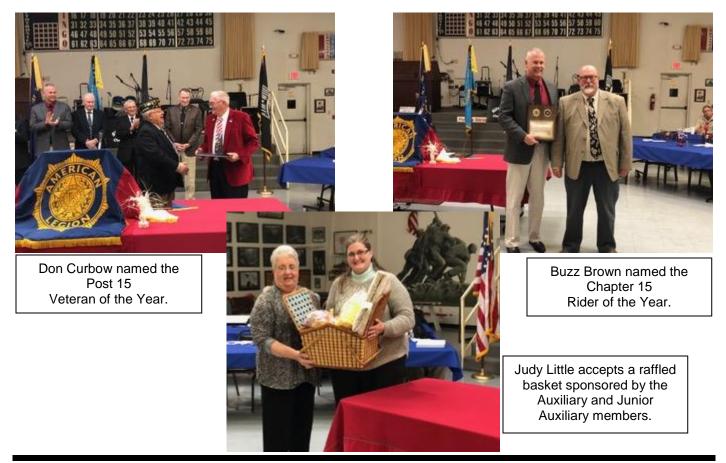

We participated with the Mid-Winter Conference here in Decatur. Held our Post Oratorical. Celebrated the 99th Birthday of the American Legion with a Birthday and Awards Banquet and selected Comrade Donald Curbow as our Veteran of the Year.

#### INSIDE THIS ISSUE

- 1 Commander's Corner
- 4 Adjutant
- **4** Auxiliary
- 5 Riders
- 7 Awards Banquet

Congratulations to Don Curbow, the American Legion Post 15 Veteran of the Year.

Congratulations to Buzz Brown, the American Legion Chapter 15 Rider of the Year.

The picnic basket was a great success at the American Legion Birthday Dinner! Special thanks to Harleigh Belletete for putting the basket together, getting all the donations, and selling the tickets. Harleigh is a Junior Auxiliary member and did an awesome job! Congratulations to our winner, Judy Little.