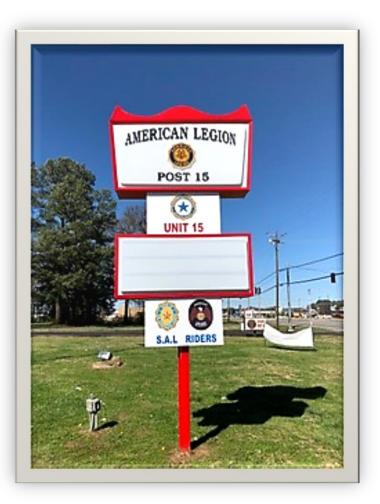

Post 15 Street Sign Gets a Much-Needed Makeover Commander Belletete worked with local vendors to reach an affordable restoration solution for the deteriorating sign along Highway 31. Now highlighting all programs of the Legion Family to include the Auxiliary, SAL, and Riders, the brightly lit attraction now better reflects the spirit and professionalism of Post 15.